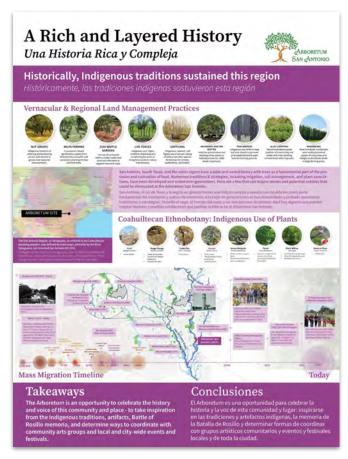

## Arboretum Site

- 188 acres total
- Strategic partnership with Brooks
- Many mature trees, diverse species
- Located along Salado Creek
- SAWS recycled water contract
- ~12 min from downtown, off SE Military
- Greenway hike and bike trail system
- ~4 miles of paved cart paths