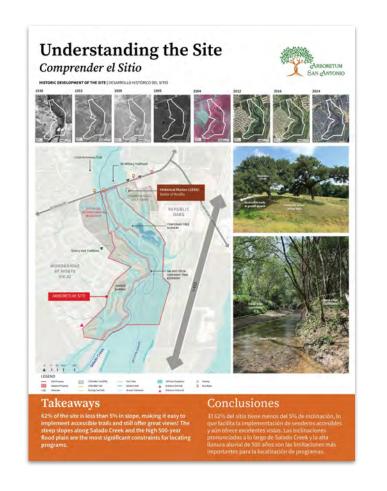

## Arboretum Site

- 188 acres total
- Strategic partnership with Brooks
- Many mature trees, diverse species
- Located along Salado Creek
- SAWS recycled water contract
- ~12 min from downtown, off SE Military
- Greenway hike and bike trail system
- ~4 miles of paved cart paths