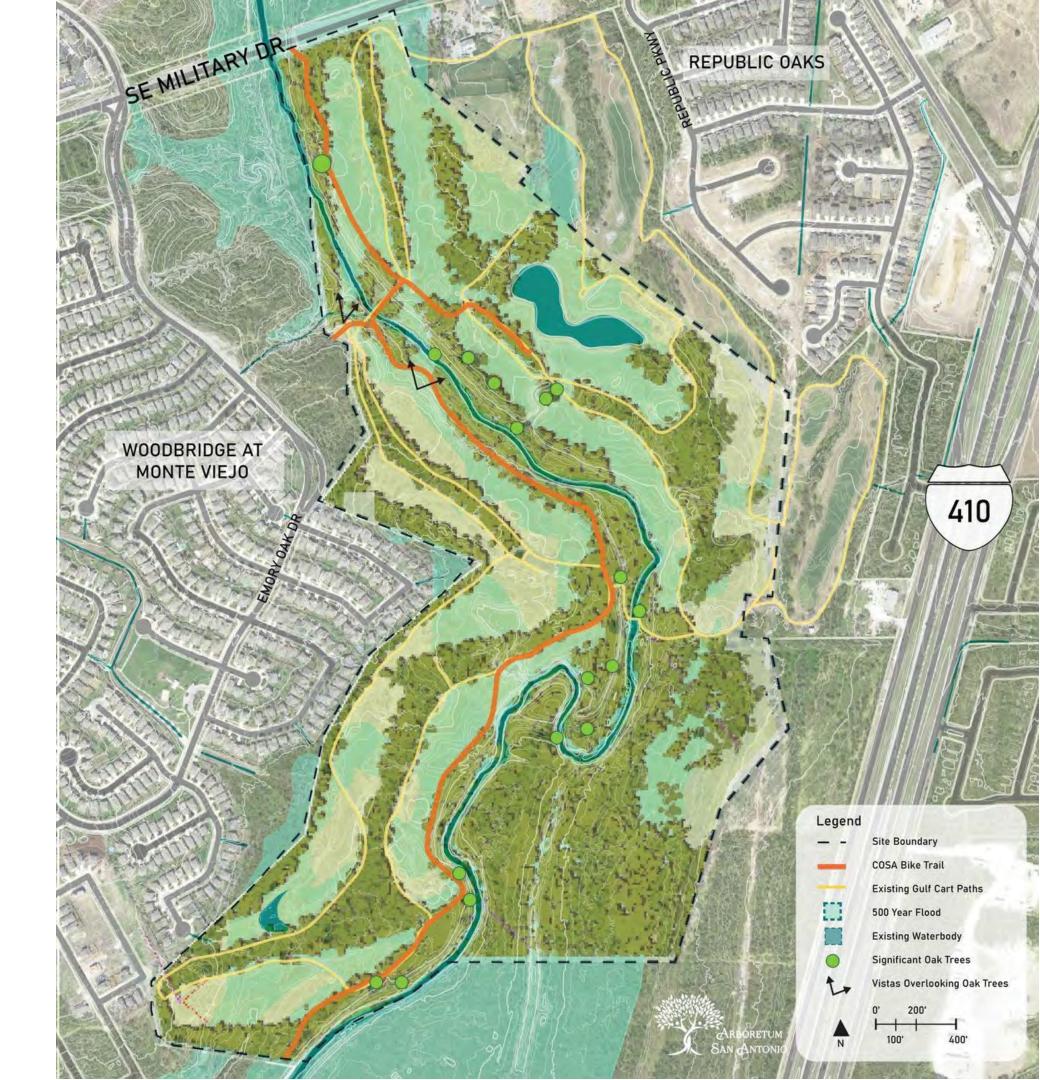

## Arboretum Site

- 188 acres total
- Strategic partnership with Brooks
- Many mature trees, diverse species
- Located along Salado Creek
- SAWS recycled water contract
- ~12 min from downtown, off SE Military
- Greenway hike and bike trail system
- ~4 miles of paved cart paths