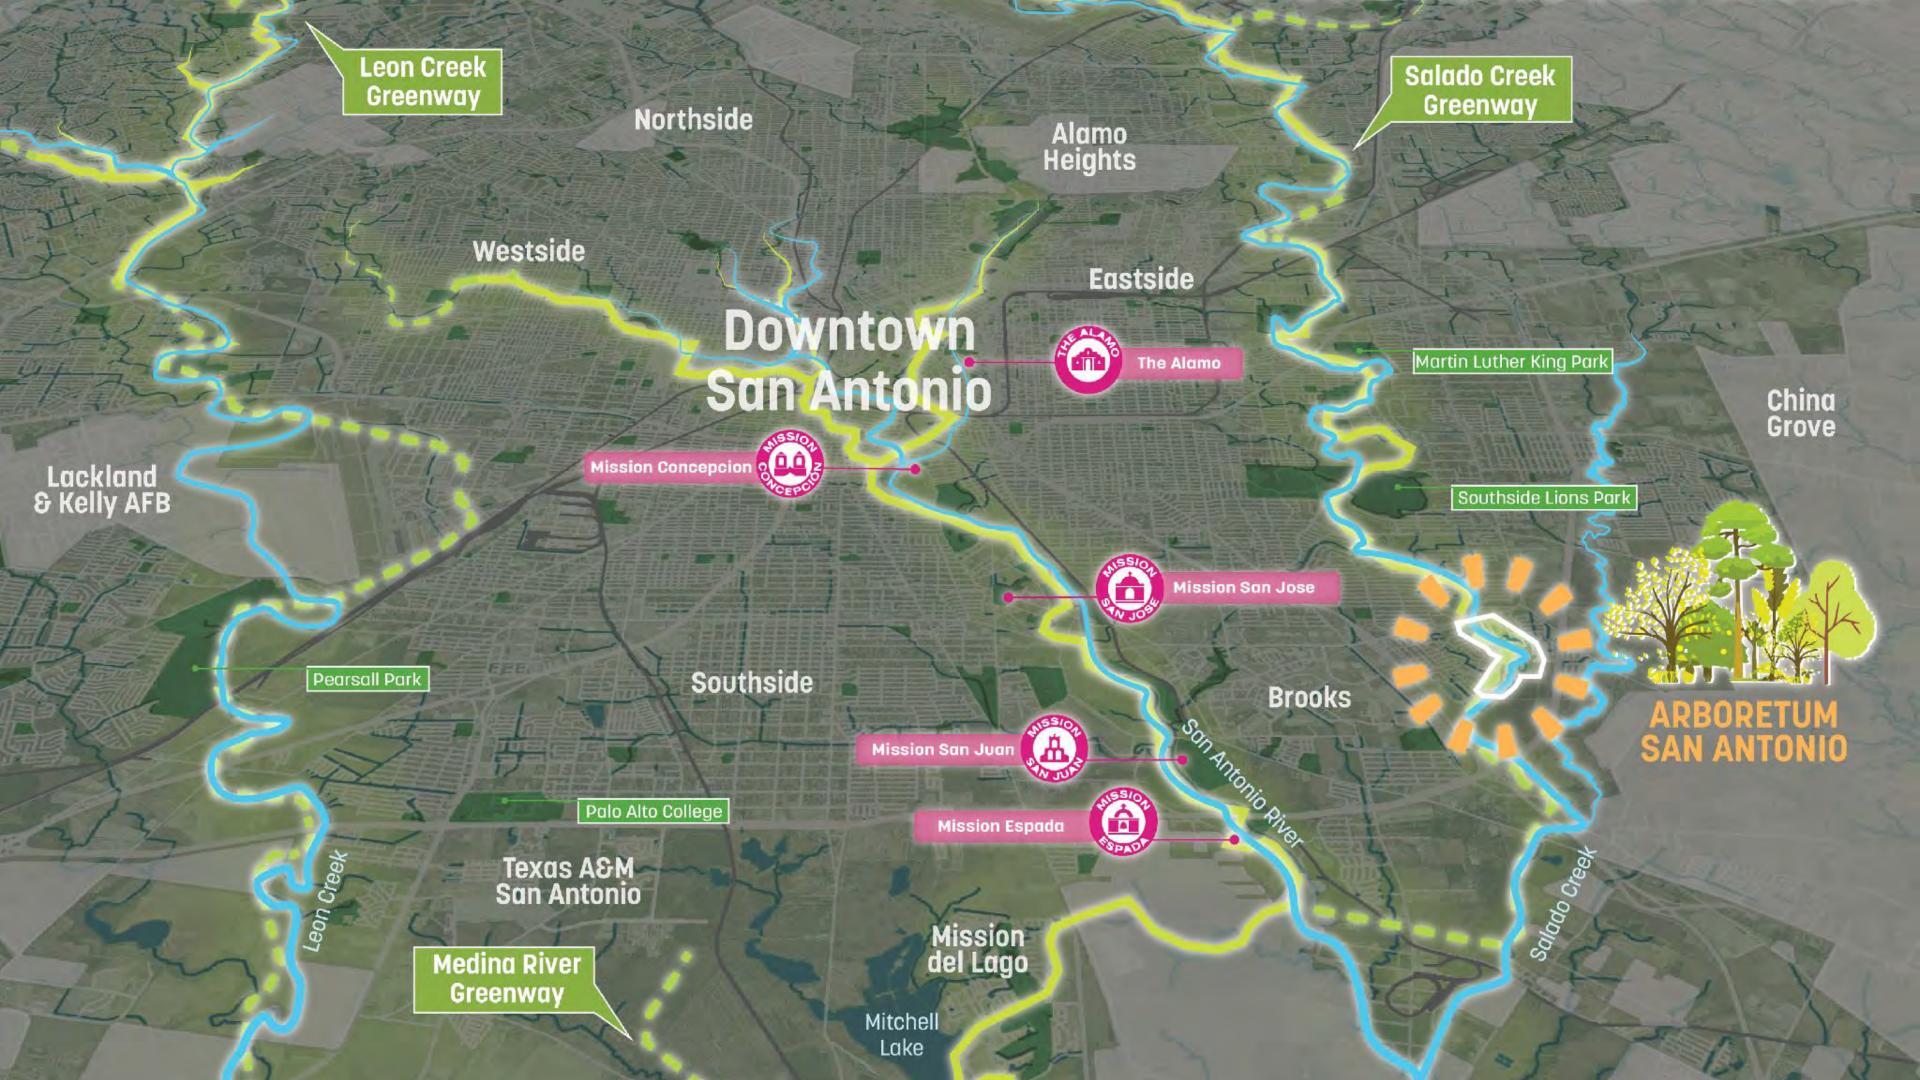

## Arboretum Site

- 188 acres total
- Strategic partnership with Brooks
- Many mature trees, diverse species
- Located along Salado Creek
- SAWS recycled water contract
- ~12 min from downtown, off SE Military
- Greenway hike and bike trail system
- ~4 miles of paved cart paths