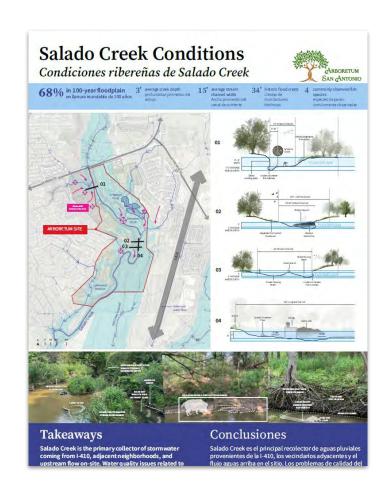

## Arboretum Site

- 188 acres total
- Strategic partnership with Brooks
- Many mature trees, diverse species
- Located along Salado Creek
- SAWS recycled water contract
- ~12 min from downtown, off SE Military
- Greenway hike and bike trail system
- ~4 miles of paved cart paths