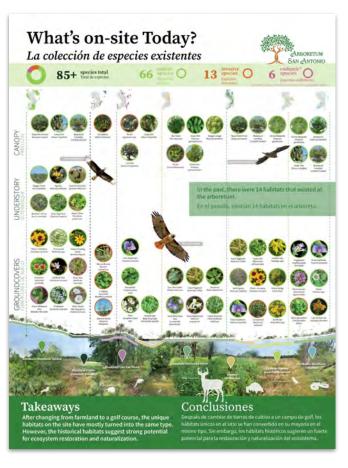

## Arboretum Site

- 188 acres total
- Strategic partnership with Brooks
- Many mature trees, diverse species
- Located along Salado Creek
- SAWS recycled water contract
- ~12 min from downtown, off SE Military
- Greenway hike and bike trail system
- ~4 miles of paved cart paths